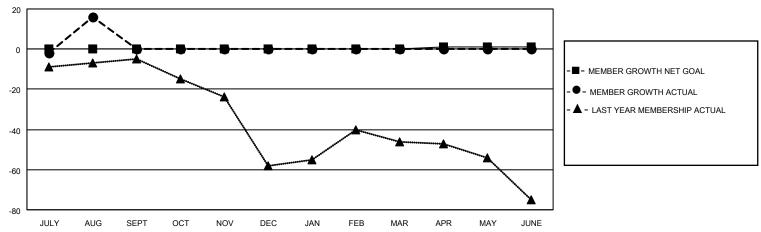

## District 29 I

| DROPPED CLUBS | QUARTER ME          |                                 | or 2020-2021  MEMBER GROWTH ACTUAL | DROPPED<br>MEMBERS ACTUAL<br>(including transfers) |
|---------------|---------------------|---------------------------------|------------------------------------|----------------------------------------------------|
| DROPPED CLUBS | QUARTER ME          | EMBER GROWTH NET                | MEMBER GROWTH                      | MEMBERS ACTUAL                                     |
| DROPPED CLUBS | QUARTER ME          |                                 |                                    | MEMBERS ACTUAL                                     |
|               | II                  |                                 |                                    | , , ,                                              |
| 0             | <br>  JULY/AUG/SEPT | - 0                             | 30                                 | 13                                                 |
| 0             | OCT/NOV/DEC         | 0                               | 0                                  | 0                                                  |
| 0             | JAN/FEB/MAR         | 0                               | 0                                  | 0                                                  |
| 0             | APR/MAY/JUNE        | 1                               | 0                                  | 0                                                  |
|               | 0                   | 0 JAN/FEB/MAR<br>0 APR/MAY/JUNE | 0 JAN/FEB/MAR 0<br>APR/MAY/JUNE 1  | 0 JAN/FEB/MAR 0 0                                  |